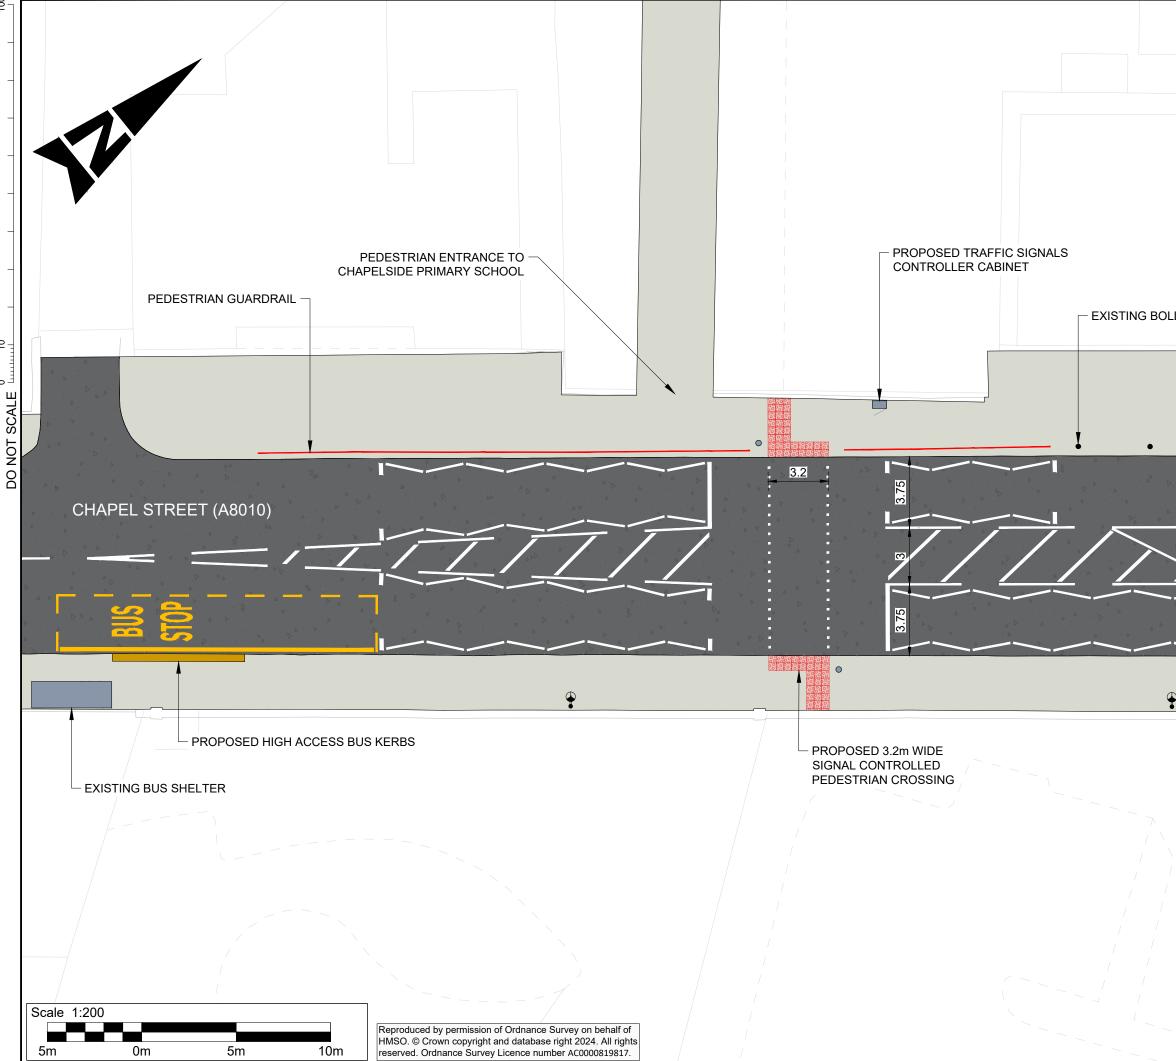

9-

Ēo

|           | NOTES:                                                                                                |                   |                |          |                                 |       |      |        |  |
|-----------|-------------------------------------------------------------------------------------------------------|-------------------|----------------|----------|---------------------------------|-------|------|--------|--|
|           | 1. ALL DIMENSIONS ARE IN METRES UNLESS NOTED                                                          |                   |                |          |                                 |       |      |        |  |
|           | OTHERWISE.                                                                                            |                   |                |          |                                 |       |      |        |  |
|           | 2. DO NOT SCALE FROM THIS DRAWING.                                                                    |                   |                |          |                                 |       |      |        |  |
|           | <ol> <li>THIS CONCEPT DRAWING IS BASED ON<br/>TOPOGRAPHICAL SURVEY PROVIDED ON 09/08/2024.</li> </ol> |                   |                |          |                                 |       |      |        |  |
|           |                                                                                                       |                   | AWING IS FO    |          |                                 |       |      |        |  |
|           |                                                                                                       |                   | D SUBJECT      |          |                                 |       |      |        |  |
|           | LAN                                                                                                   | VARKS             | SHIRE COUN     | VCIL.    |                                 |       |      |        |  |
|           | <u>KEY</u>                                                                                            |                   |                |          |                                 |       |      |        |  |
|           | ← LIGHTING COLUMN                                                                                     |                   |                |          |                                 |       |      |        |  |
|           | BOLLARD                                                                                               |                   |                |          |                                 |       |      |        |  |
|           |                                                                                                       |                   |                |          |                                 |       |      |        |  |
|           | ROAD MARKINGS                                                                                         |                   |                |          |                                 |       |      |        |  |
|           | HIGH ACCESS BUS KERBS                                                                                 |                   |                |          |                                 |       |      |        |  |
|           | PEDESTRIAN GUARDRAIL                                                                                  |                   |                |          |                                 |       |      |        |  |
|           |                                                                                                       |                   |                |          |                                 |       |      |        |  |
|           | PEDESTRIAN CROSSING STUDS                                                                             |                   |                |          |                                 |       |      |        |  |
|           | TACTILE PAVING                                                                                        |                   |                |          |                                 |       |      |        |  |
|           | TRAFFIC SIGNALS POLE                                                                                  |                   |                |          |                                 |       |      |        |  |
|           | TRAFFIC SIGNALS CONTROLLER                                                                            |                   |                |          |                                 |       |      |        |  |
|           |                                                                                                       |                   |                |          |                                 |       |      |        |  |
|           | CARRIAGEWAY                                                                                           |                   |                |          |                                 |       |      |        |  |
| ARDS      |                                                                                                       | F                 | OOTWAY         |          |                                 |       |      |        |  |
| ARD3      |                                                                                                       |                   |                |          |                                 |       |      |        |  |
|           |                                                                                                       |                   |                |          |                                 |       |      |        |  |
|           | -                                                                                                     |                   |                |          |                                 |       |      |        |  |
|           |                                                                                                       |                   |                |          |                                 |       |      |        |  |
|           |                                                                                                       |                   |                |          |                                 |       |      |        |  |
|           |                                                                                                       |                   |                |          |                                 |       |      |        |  |
|           |                                                                                                       |                   |                |          |                                 |       |      |        |  |
| •         |                                                                                                       |                   |                |          |                                 |       |      |        |  |
|           | Description                                                                                           |                   |                |          |                                 |       |      |        |  |
|           | · ·                                                                                                   |                   |                |          |                                 |       |      |        |  |
| · •       | Status                                                                                                | Rev               | Drawn (        | Chk'd    | Rev'd                           | Auth  | Issu | e Date |  |
|           |                                                                                                       |                   |                |          |                                 |       |      |        |  |
|           | Descripti                                                                                             | ion               |                |          |                                 |       |      |        |  |
|           |                                                                                                       |                   |                |          |                                 |       |      |        |  |
|           | Status                                                                                                | Rev               | Drawn (        | Chk'd    | Rev'd                           | Auth  | lssu | e Date |  |
| 4         |                                                                                                       |                   |                |          |                                 |       |      |        |  |
| D. A      | Description                                                                                           |                   |                |          |                                 |       |      |        |  |
|           | · ·                                                                                                   |                   |                |          |                                 |       |      |        |  |
| Δ.        | Status                                                                                                | Rev               | Drawn (        | Chk'd    | Rev'd                           | Auth  | lssu | e Date |  |
|           |                                                                                                       |                   |                |          |                                 |       |      |        |  |
|           | Descripti                                                                                             | ion               |                |          | 1 1                             |       |      |        |  |
| Δ         | APPRO\                                                                                                | /ED               |                |          |                                 |       |      |        |  |
|           | Status                                                                                                | Rev               | Drawn (        | Chk'd    | Rev'd                           | Auth  | lssu | e Date |  |
|           | A1                                                                                                    | C01               |                | MG       | JM                              | JM    |      | /09/24 |  |
|           | Status                                                                                                | Drawi             | ng Suitability | /        |                                 |       |      |        |  |
|           | A1                                                                                                    | Bram              | • •            |          | D - PUBLI                       | euen  |      |        |  |
|           | AI                                                                                                    |                   | APP            | RUVE     | D - PUBLI                       | SHED  |      |        |  |
|           |                                                                                                       |                   |                |          |                                 |       |      |        |  |
|           | _                                                                                                     | 2 Atlantic Square |                |          |                                 |       |      |        |  |
| · · · · · | AtkinsRéalis     York Street     Classaure                                                            |                   |                |          |                                 |       |      |        |  |
|           | Glasgow<br>G2 8NJ                                                                                     |                   |                |          |                                 |       |      |        |  |
|           | United Kingdom                                                                                        |                   |                |          |                                 |       |      |        |  |
|           | Tel: +44 (0)1412 202000                                                                               |                   |                |          |                                 |       |      |        |  |
|           | www.AtkinsRealis.com                                                                                  |                   |                |          |                                 |       |      |        |  |
|           | © AtkinsRéalis (2024)                                                                                 |                   |                |          |                                 |       |      |        |  |
|           | Client                                                                                                |                   |                |          |                                 |       |      |        |  |
|           | LANARKSHIRE                                                                                           |                   |                |          |                                 |       |      |        |  |
|           |                                                                                                       |                   |                |          |                                 |       |      |        |  |
|           |                                                                                                       |                   |                | U        | JUNIOL                          |       |      |        |  |
|           | 1                                                                                                     |                   |                |          |                                 |       |      |        |  |
|           | Project T                                                                                             | Fitle             |                |          |                                 |       |      |        |  |
|           | <i>`</i>                                                                                              |                   |                | Chapel   |                                 |       |      |        |  |
|           | <u> </u>                                                                                              |                   | New            | Puffin ( | Crossing                        |       |      |        |  |
|           | Drawing                                                                                               | Drawing Title     |                |          |                                 |       |      |        |  |
|           | CHAPEL STREET PUFFIN CROSSING<br>CONSULTATION DRAWING                                                 |                   |                |          |                                 |       |      |        |  |
|           |                                                                                                       |                   |                |          |                                 |       |      |        |  |
|           |                                                                                                       |                   |                |          |                                 |       |      |        |  |
|           |                                                                                                       |                   |                |          |                                 |       |      |        |  |
|           |                                                                                                       |                   |                |          |                                 |       |      |        |  |
|           | Drawing Number                                                                                        |                   |                |          |                                 |       |      |        |  |
|           | Project <sup>Originator</sup> Functional Breakdown                                                    |                   |                |          |                                 |       |      |        |  |
|           | 5230                                                                                                  | 701               | - ATK          |          | IGN -                           |       |      |        |  |
|           |                                                                                                       |                   | X X            |          | DR -                            | СН -  | 00   | 1001   |  |
|           | Spatial B                                                                                             |                   |                |          |                                 |       |      |        |  |
|           |                                                                                                       |                   |                | _        | n <sub>I</sub> Dis<br>at Rof No | - · · |      |        |  |
|           | Original                                                                                              | A3 S              | cale:<br>1.200 |          | ct Ref. No<br>230701            |       |      | Rev:   |  |
| ,<br>/    | Size:                                                                                                 | A3                | 1:200          |          | 230701                          | 1 of  |      | C0     |  |