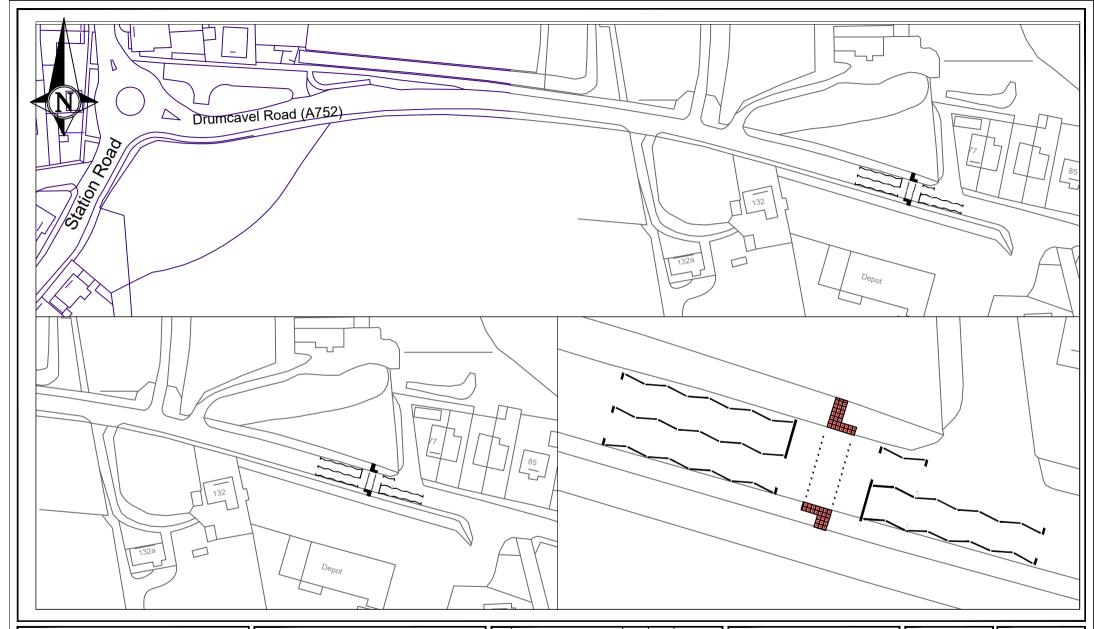

| ECT TILE | Proposed Puffin Crossing |  |
|----------|--------------------------|--|
|          |                          |  |

| DRAWING TITLE | Proposed Puffin Crossin |
|---------------|-------------------------|
|               | Drumcavel Road          |
|               | Muirhead                |