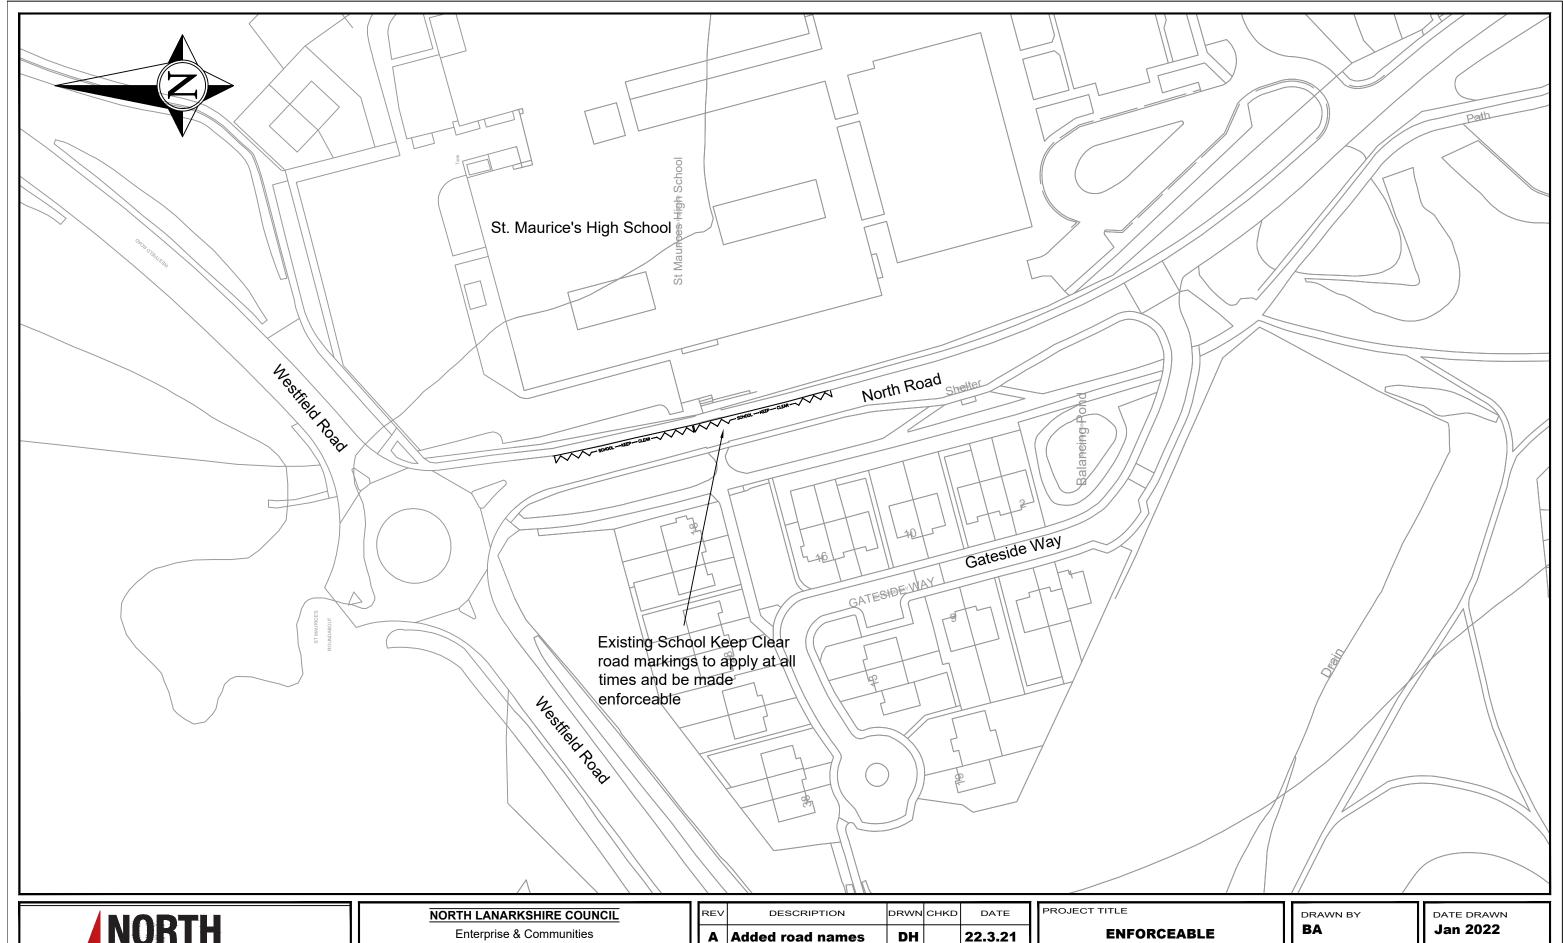

## **ZIG\_ZAG SCHOOL MARKINGS**

**CUMBERNAULD** 

PHASE 2 ST. MAURICE'S HIGH SCHOOL

| DRAWN BY                  | DATE DRAWN  Jan 2022 |
|---------------------------|----------------------|
| SCALE<br>1:1000 (A3)      | CHECKED BY  JS       |
| DRAWING NUMBER RT-20-036- | APPROVED BY          |